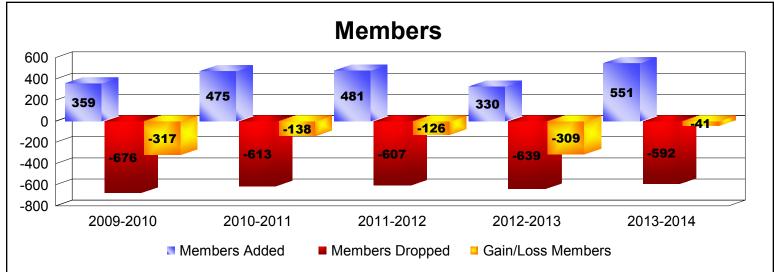

District 108 YA

As of June 2014 Cumulative

| Year      | New<br>Clubs | Dropped<br>Clubs | Gain/<br>Loss<br>Clubs | New<br>Members | Charter<br>Members | Reinstate<br>Members | Transfer<br>Members | Total<br>Member<br>Added | Total<br>Members<br>Dropped | Gain/<br>Loss<br>Members |
|-----------|--------------|------------------|------------------------|----------------|--------------------|----------------------|---------------------|--------------------------|-----------------------------|--------------------------|
| 2009-2010 | 1            | -6               | -5                     | 282            | 20                 | 31                   | 26                  | 359                      | -676                        | -317                     |
| 2010-2011 | 3            | -4               | -1                     | 327            | 68                 | 67                   | 13                  | 475                      | -613                        | -138                     |
| 2011-2012 | 1            | -4               | -3                     | 343            | 23                 | 46                   | 69                  | 481                      | -607                        | -126                     |
| 2012-2013 | 0            | -10              | -10                    | 289            | 0                  | 19                   | 22                  | 330                      | -639                        | -309                     |
| 2013-2014 | 5            | -2               | 3                      | 337            | 159                | 36                   | 19                  | 551                      | -592                        | -41                      |
| Average   | 2            | -5               | -3                     | 316            | 54                 | 40                   | 30                  | 439                      | -625                        | -186                     |