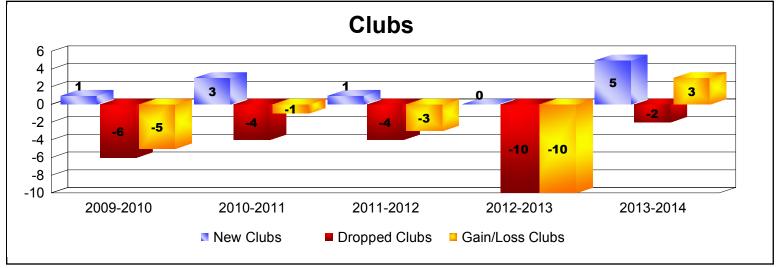

District 108 YA

As of June 2014 Cumulative

| Year      | New<br>Clubs | Dropped<br>Clubs | Gain/<br>Loss<br>Clubs | New<br>Members | Charter<br>Members | Reinstate<br>Members | Transfer<br>Members | Total<br>Member<br>Added | Total<br>Members<br>Dropped | Gain/<br>Loss<br>Members |
|-----------|--------------|------------------|------------------------|----------------|--------------------|----------------------|---------------------|--------------------------|-----------------------------|--------------------------|
| 2009-2010 | 1            | -6               | -5                     | 282            | 20                 | 31                   | 26                  | 359                      | -676                        | -317                     |
| 2010-2011 | 3            | -4               | -1                     | 327            | 68                 | 67                   | 13                  | 475                      | -613                        | -138                     |
| 2011-2012 | 1            | -4               | -3                     | 343            | 23                 | 46                   | 69                  | 481                      | -607                        | -126                     |
| 2012-2013 | 0            | -10              | -10                    | 289            | 0                  | 19                   | 22                  | 330                      | -639                        | -309                     |
| 2013-2014 | 5            | -2               | 3                      | 337            | 159                | 36                   | 19                  | 551                      | -592                        | -41                      |
| Average   | 2            | -5               | -3                     | 316            | 54                 | 40                   | 30                  | 439                      | -625                        | -186                     |